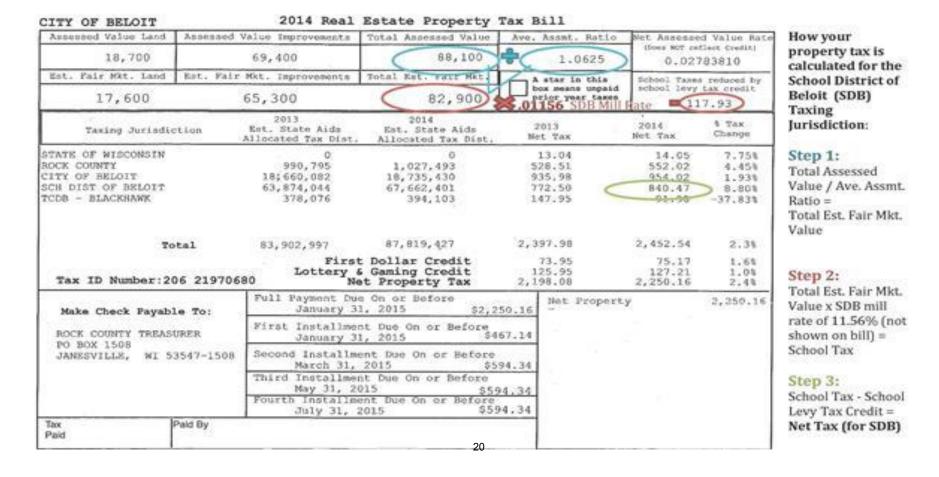

# **Property Tax Bill Explained**

School Levy: School district property taxes include levies for general operations and debt service. Property values are equalized to reflect market value rather than local assessed value. The equalized levy rate is the total property tax levy divided by the current year equalized property value with tax incremental financing (TIF) values excluded. Levy rates are shown in "mills" or property tax dollars levied per \$1,000 of equalized property value.

# **Property Tax Bill Explained**

<u>% Tax Change:</u> This net tax change does NOT equal the School District's mill rate tax increase. This is only a reflection of the change between the amount due this year from the previous year, and is affected by many factors such as the Average Assessment Ratio. In the case below, the School District's Mill Rate is 11.56% (same as previous year), not 8.8%. Though the Total Assessed Value remained the same as in 2013, the homeowner's Total Estimated Fair Market Value increased by 6,000, just by the Average Assessment Ratio changing from last year's rate of 1.1462.

# Helpful and Important Descriptions:

- Average Assessment Ratio: Municipal average assessed value of all taxable property, when compared to the estimated fair market value of all taxable property in the municipality.
- School Tax Levy Credit: A State of Wisconsin "shared revenue" program, distributed to municipalities based on their share of statewide school levies. It is taken off the total school tax due, leaving the property owner with a net tax due.
- Total Assessed Value: This is the dollar value your municipality's assessor has determined for your property.
- Total Estimated Fair Market Value: Estimated value calculated by the WI Dept. of Revenue, based on "arms length sales" (sales between willing buyer and seller) in the municipality the past year.