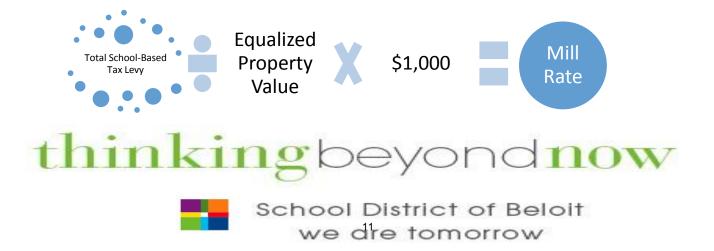

# **Property Tax Bill Explained**

School Levy: School district property taxes include levies for general operations and debt service. Property values are equalized to reflect market value rather than local assessed value. The equalized levy rate is the total property tax levy divided by the current year equalized property value with tax incremental financing (TIF) values excluded. Levy rates are shown in "mills" or property tax dollars levied per \$1,000 of equalized property value.

<sup>\*</sup>Levy rates are shown in "mills" or property tax dollars levied per \$1,000 of equalized property value.