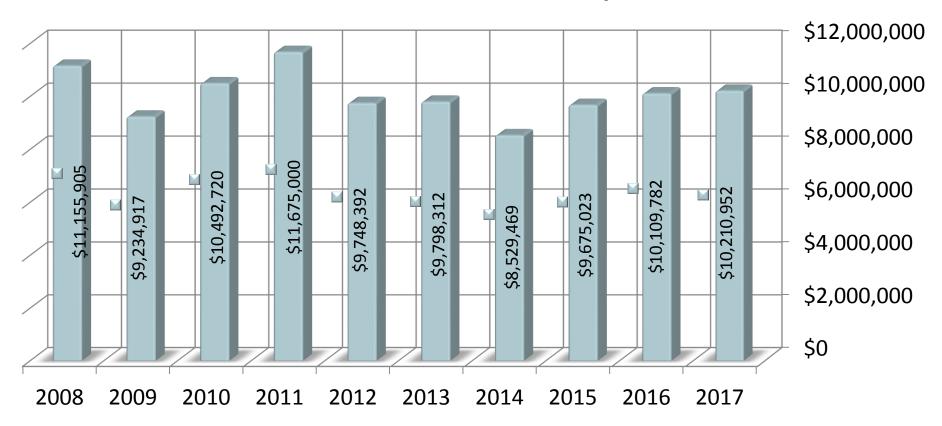

# Tax Levy Scenarios

| Tax<br>Year | Mill<br>Rate | General Fund<br>Levy | Exemption   | State Aid    | Calculation                        |
|-------------|--------------|----------------------|-------------|--------------|------------------------------------|
| 2018*       | 9.73         | \$7,720,963**        | \$0         | \$61,677,138 | Projected (No<br>Energy Exemption) |
| 2018*       | 11.56        | \$10,176,543**       | \$6,500,000 | \$65,712,425 | Projected (Energy Exemption)       |
| 2017*       | 7.05         | \$4,133,554**        | \$0         | \$65,246,387 | Projected (No<br>Energy Exemption) |
| 2017        | 11.56        | \$10,210,952**       | \$6,100,000 | \$65,246,387 | Projected (Energy Exemption)       |
| 2016        | 11.56        | \$10,109,782         | \$5,255,000 | \$64,459,054 | Actual                             |
| 2015        | 11.56        | \$9,675,023          | \$4,500,900 | \$63,620,130 | Actual                             |
| 2014        | 11.56        | \$8,529,469          | \$1,485,212 | \$60,628,538 | Actual                             |
| 2013        | 11.56        | \$9,798,312          | \$790,000   | \$57,188,565 | Actual                             |