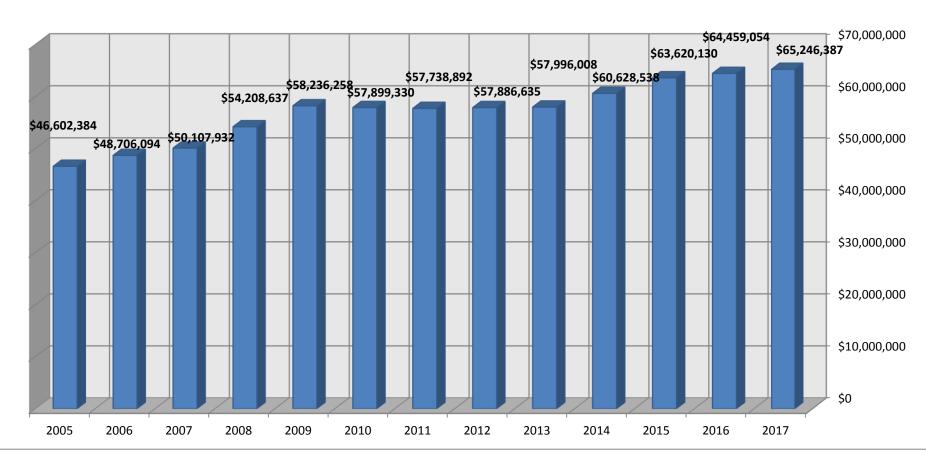

### **SUMMARY**

\$ 13,251,111 \$

State Aid: The District receives an estimated 67% of cost reimbursement the following year.

564,257 \$

663,774

20.0

| MIMAKI  |    |           |    |                                     | Estimated |                                 | Estimated       |                                 |                                |         |                   |                                     |  |
|---------|----|-----------|----|-------------------------------------|-----------|---------------------------------|-----------------|---------------------------------|--------------------------------|---------|-------------------|-------------------------------------|--|
| Project |    | Cost      | An | stimated<br>nual Utility<br>Savings |           | Annual<br>perational<br>Savings |                 | ual Capital<br>Cost<br>voidance | Estimated Annual Total Savings |         | Simple<br>Payback | Fiscal Year<br>Energy<br>Resolution |  |
| Phase 1 | \$ | 1,220,000 | \$ | 1,573                               | \$        | 12,000                          | \$              | 85,688                          | \$                             | 99,261  | 12.3              | 2011 - 2012                         |  |
| Phase 2 | \$ | 790,000   | \$ | 15,455                              | \$        | 5,745                           | \$              | 55,486                          | \$                             | 76,686  | 10.3              | 2012 - 2013                         |  |
| Phase 3 | \$ | 1,485,211 | \$ | 611                                 | \$        | 3,248                           | \$              | 103,964                         | \$                             | 107,823 | 13.7              | 2013 - 2014                         |  |
| Phase 4 | \$ | 4,500,900 | \$ | 5,905                               | \$        | 4,993                           | \$              | 147,226                         | \$                             | 158,124 | 28.5              | 2014 - 2015                         |  |
| Phase 5 | \$ | 5,255,000 | \$ | 49,987                              |           | included                        | \$ <sup>3</sup> | 171,893                         | \$                             | 221,880 | 23.7              | 2015-2016                           |  |

#### **Shared Costs**

Decreased expense =less state reimbursement

| 2015-16<br>Certified<br>State Aid | 2016-17<br>Projected<br>State Aid | Dollar<br>Change | Percent<br>Change | 2017 Levy<br>Impact<br>Without<br>RLEE |
|-----------------------------------|-----------------------------------|------------------|-------------------|----------------------------------------|
| \$64,459,054                      | \$65,246,387                      | +\$787,333       | 1.22              | 7.05                                   |

#### State aid cost ratio=67 to 84 cents on the dollar

| 2016-17<br>Projected<br>State Aid-<br>5,255,200<br>RLEE | 2017-18<br>Projected<br>State Aid-\$0<br>RLEE | Dollar<br>Change | Percent<br>Change | 2018 Levy<br>Impact<br>Without<br>RLEE |
|---------------------------------------------------------|-----------------------------------------------|------------------|-------------------|----------------------------------------|
| \$65,246,387                                            | \$61,677,138                                  | (\$3,569,249)    | (5.47)            | 9.73                                   |

# Energy Exemption Impact on State Aid & Levy

\$100k home impact

Monthly -\$37.58

| 2015-16<br>Certified<br>State Aid | 2016-17<br>Projected State<br>Aid | Dollar<br>Change | Percent<br>Change | 2017 Levy<br>Impact<br>Without<br>RLEE |
|-----------------------------------|-----------------------------------|------------------|-------------------|----------------------------------------|
| \$64,459,054                      | \$65,246,387                      | +\$787,333       | 1.22              | 7.05/-\$451                            |

#### State aid cost ratio=67 to 84 cents on the dollar

| 2016-17<br>Projected State<br>Aid-5,255,200<br>RLEE | 2017-18<br>Projected State<br>Aid-\$0 RLEE | Dollar<br>Change | Percent<br>Change | 2018 Levy<br>Impact<br>Without<br>RLEE |
|-----------------------------------------------------|--------------------------------------------|------------------|-------------------|----------------------------------------|
| \$65,246,387                                        | \$61,677,138                               | (\$3,569,249)    | (5.47)            | 9.73/+\$268                            |

# Tax Levy Scenarios

| Tax<br>Year | Mill<br>Rate | General Fund<br>Levy | Exemption   | State Aid    | Calculation                        |
|-------------|--------------|----------------------|-------------|--------------|------------------------------------|
| 2018*       | 9.73         | \$7,720,963**        | \$0         | \$61,677,138 | Projected (No<br>Energy Exemption) |
| 2018*       | 11.56        | \$10,176,543**       | \$6,500,000 | \$65,712,425 | Projected (Energy Exemption)       |
| 2017*       | 7.05         | \$4,133,554**        | \$0         | \$65,246,387 | Projected (No<br>Energy Exemption) |
| 2017        | 11.56        | \$10,210,952**       | \$6,100,000 | \$65,246,387 | Projected (Energy Exemption)       |
| 2016        | 11.56        | \$10,109,782         | \$5,255,000 | \$64,459,054 | Actual                             |
| 2015        | 11.56        | \$9,675,023          | \$4,500,900 | \$63,620,130 | Actual                             |
| 2014        | 11.56        | \$8,529,469          | \$1,485,212 | \$60,628,538 | Actual                             |
| 2013        | 11.56        | \$9,798,312          | \$790,000   | \$57,188,565 | Actual                             |

State Aid: The District receives an estimated 67% of cost reimbursement the following year.

| MMARY   | <br>State Aid. The District receives an estimated of 70 of cost reinibulsement the following year. |     |                                     |    |                                 |            |                                  |                                     |                   |                                     |
|---------|----------------------------------------------------------------------------------------------------|-----|-------------------------------------|----|---------------------------------|------------|----------------------------------|-------------------------------------|-------------------|-------------------------------------|
| MMAKI   |                                                                                                    | _   | -t:td                               | E  | stimated                        | E:         | stimated                         | -atimatad                           |                   | Figure Volum                        |
| Project | Cost                                                                                               | Anı | stimated<br>nual Utility<br>Savings | O  | Annual<br>perational<br>Savings |            | nual Capital<br>Cost<br>voidance | Estimated<br>nnual Total<br>Savings | Simple<br>Payback | Fiscal Year<br>Energy<br>Resolution |
| Phase 1 | \$<br>1,220,000                                                                                    | \$  | 1,573                               | \$ | 12,000                          | \$         | 85,688                           | \$<br>99,261                        | 12.3              | 2011 - 2012                         |
| Phase 2 | \$<br>790,000                                                                                      | \$  | 15,455                              | \$ | 5,745                           | \$         | 55,486                           | \$<br>76,686                        | 10.3              | 2012 - 2013                         |
| Phase 3 | \$<br>1,485,211                                                                                    | \$  | 611                                 | \$ | 3,248                           | \$         | 103,964                          | \$<br>107,823                       | 13.7              | 2013 - 2014                         |
| Phase 4 | \$<br>4,500,900                                                                                    | \$  | 5,905                               | \$ | 4,993                           | \$         | 147,226                          | \$<br>158,124                       | 28.5              | 2014 - 2015                         |
| Phase 5 | \$<br>5,255,000                                                                                    | \$  | 49,987                              |    | included                        | <b>§</b> 3 | 171,893                          | \$<br>221,880                       | 23.7              | 2015-2016                           |
|         | \$<br>13,251,111                                                                                   | \$  | 73,531                              | \$ | 25,986                          | \$         | 564,257                          | \$<br>663,774                       | 20.0              |                                     |