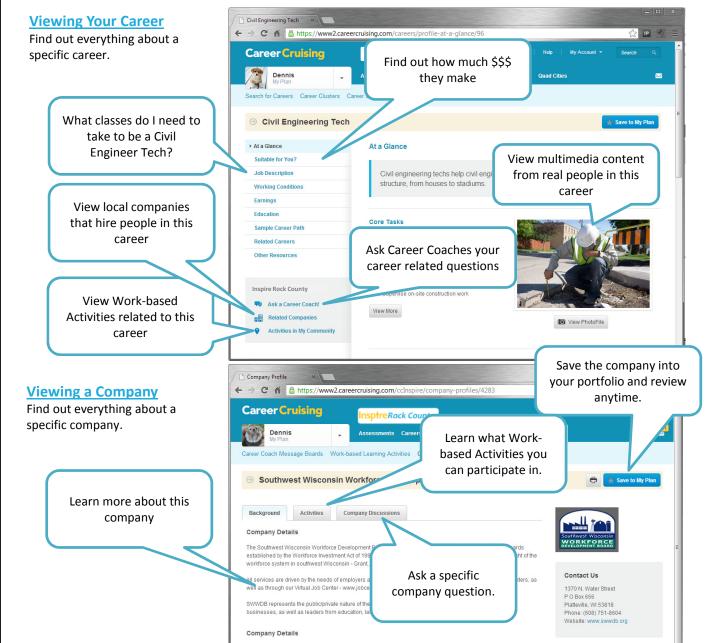

#### How do I start?

Search for a career or choose a career from your Career Matchmaker results! From there, you can look at related companies or get advice by asking a Career Coach your questions.

### What are Work-based Learning Activities?

Work-based Learning Activities are programs like job shadowing, summer internships and career fairs that you can participate in offered by volunteers and companies in your area.

Find out what other

careers this company

hires.

Year Founded

Client Base

Industries

Questions? Please contact your teacher/counselor.