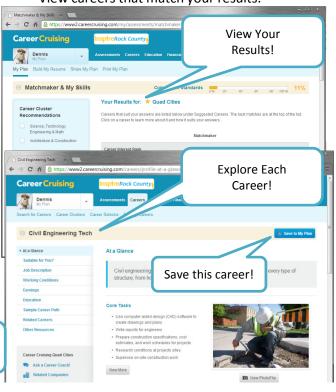

Create your personal portfolio

- Login with your schools username/password
- · Create your portfolio

Take an interest assessment

Answer questions based on your likes and dislikes

Explore your careers!

View careers that match your results.

#### How do I start?

Search for a career or choose a career from your Career Matchmaker results! From there, you can look at related companies or get advice by asking a Career Coach your questions.