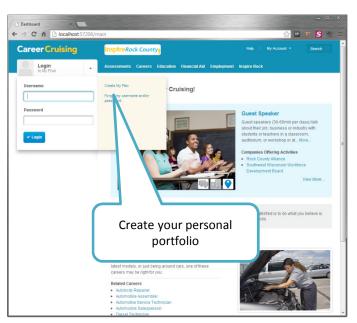

#### How do I start?

Using your web browser, go to <a href="https://www.careercruising.com">www.careercruising.com</a> and enter in your portfolio username and password. (Don't have a portfolio – goto step 2)

Create your personal portfolio

- Login with your schools username/password
- · Create your portfolio

Take an interest assessment

Answer questions based on your likes and dislikes

Explore your careers!

View careers that match your results.

Questions? Please contact your teacher/counselor.