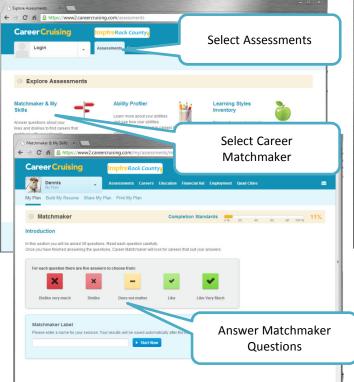

Create your personal portfolio

- Login with your schools username/password
- · Create your portfolio

Take an interest assessment

Answer questions based on your likes and dislikes

Explore your careers!

View careers that match your results.

#### How do I start?

Search for a career or choose a career from your Career Matchmaker results! From there, you can look at related companies or get advice by asking a Career Coach your questions.